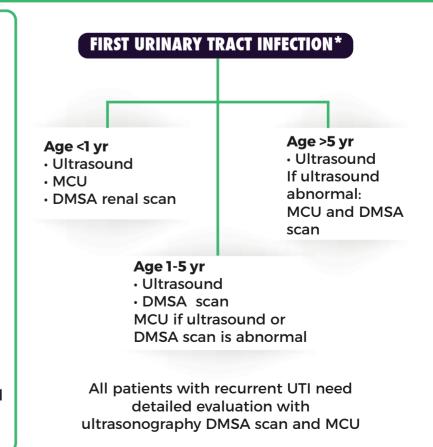

#### LONG TERM CONSEQUENCES

- Renal scars
- Hypertension
- CKD
- Poor quality of life

- stream TREATMENT IV antibiotics with upper tract UTI Older children
- Upper UTI- IV antibiotics gentamicin, amikacin, ceftriax one
- ciproflox, amoxyclav
- Upper UTI- 10-14 days
- REFER
- Upper UTI(PN), infants UTI, recurrent UTI PREVENTION

### **SYMPTOMS**

- Neonates and Infants < 1yr</li>
- Fever, vomiting, diarrhoea, jaundice, Poor
- Older children same as adults
- Infants <3months as upper UTI (PN) with
- Urinary bladder catheterisation for infants

- · Lower UTI- oral cefixime, oflox,
- Duration of Rx
- Lower UTI 7-10 days
- Adolescents 3-5 days